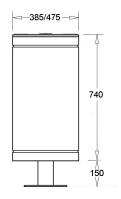

### **DIMENSIONS**

Medium Bin: 385mm w x 740mm h

Large Bin: 475mm w x 740mm h

## **BASE & MOUNTING**

☐ Surface fixed

☐ In ground fixing

☐ Post mount

In Ground Fixed

Post Mounted