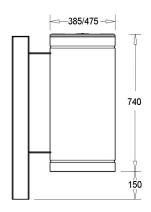

### **DIMENSIONS**

Medium Bin: 385mm w x 740mm h

Large Bin: 475mm w x 740mm h

## **BASE & MOUNTING**

☐ Surface fixed

☐ In ground fixing

☐ Post mount

In Ground Fixed

Post Mounted