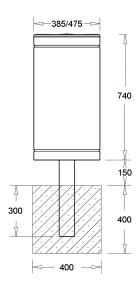

### **DIMENSIONS**

Medium Bin: 385mm w x 740mm h

Large Bin: 475mm w x 740mm h

## **BASE & MOUNTING**

☐ Surface fixed

☐ In ground fixing

☐ Post mount

In Ground Fixed

Post Mounted